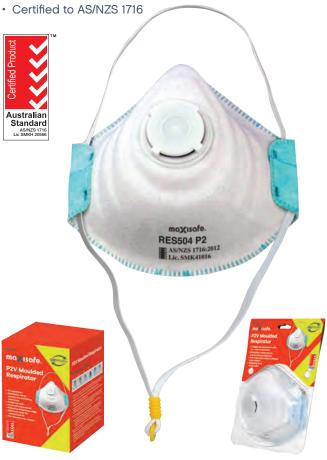

## P2 Moulded Respirator with Valve

## **RES504**

#### **Features and Benefits**

- P2 Pre-moulded respirator fits a wide variety of face profiles
- Exhalation valve provides increased air flow and comfort
- P2 rating offers protection against mechanically and thermally generated particles
- · Pre-formed nose-bridge minimizes the risk of leaks
- · Twin straps offer firm comfortable fit
- Suitable for medical, soldering, welding, grinding, sanding and dusty

| Product Code | Rating   | Description                       | Pack<br>Qty | Boxes per<br>Carton |
|--------------|----------|-----------------------------------|-------------|---------------------|
| RES504       | P2 rated | Box of 10 Valve<br>Respirators    | 1           | 12                  |
| RES504C-3    | P2 rated | Blister of 3 Valve<br>Respirators | 1           | 24                  |