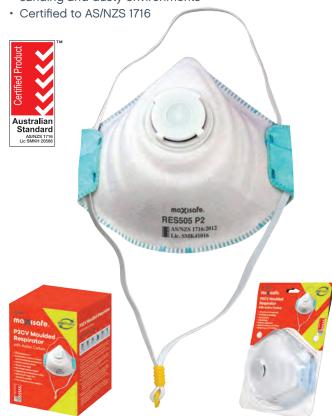

# P2 Moulded Respirator with Valve & Active Carbon Filter

## **RES505**

### **Features and Benefits**

- P2 Pre-moulded respirator fits a wide variety of face profiles
- Exhalation valve provides increased air flow and comfort
- Active Carbon Filter protects against nuisance level organic vapours
- · Pre-formed nose-bridge minimizes the risk of leaks
- · Twin straps offer firm comfortable fit
- Suitable for medical, soldering, welding, grinding, sanding and dusty environments

| Product Code | Rating   | Description                                                    | Pack<br>Qty | Boxes per<br>Carton |
|--------------|----------|----------------------------------------------------------------|-------------|---------------------|
| RES505       | P2 rated | Box of 10 Valve<br>Respirators with Active<br>Carbon Filter    | 1           | 12                  |
| RES505C-3    | P2 rated | Blister of 3 Valve<br>Respirators with Active<br>Carbon Filter | 1           | 20                  |